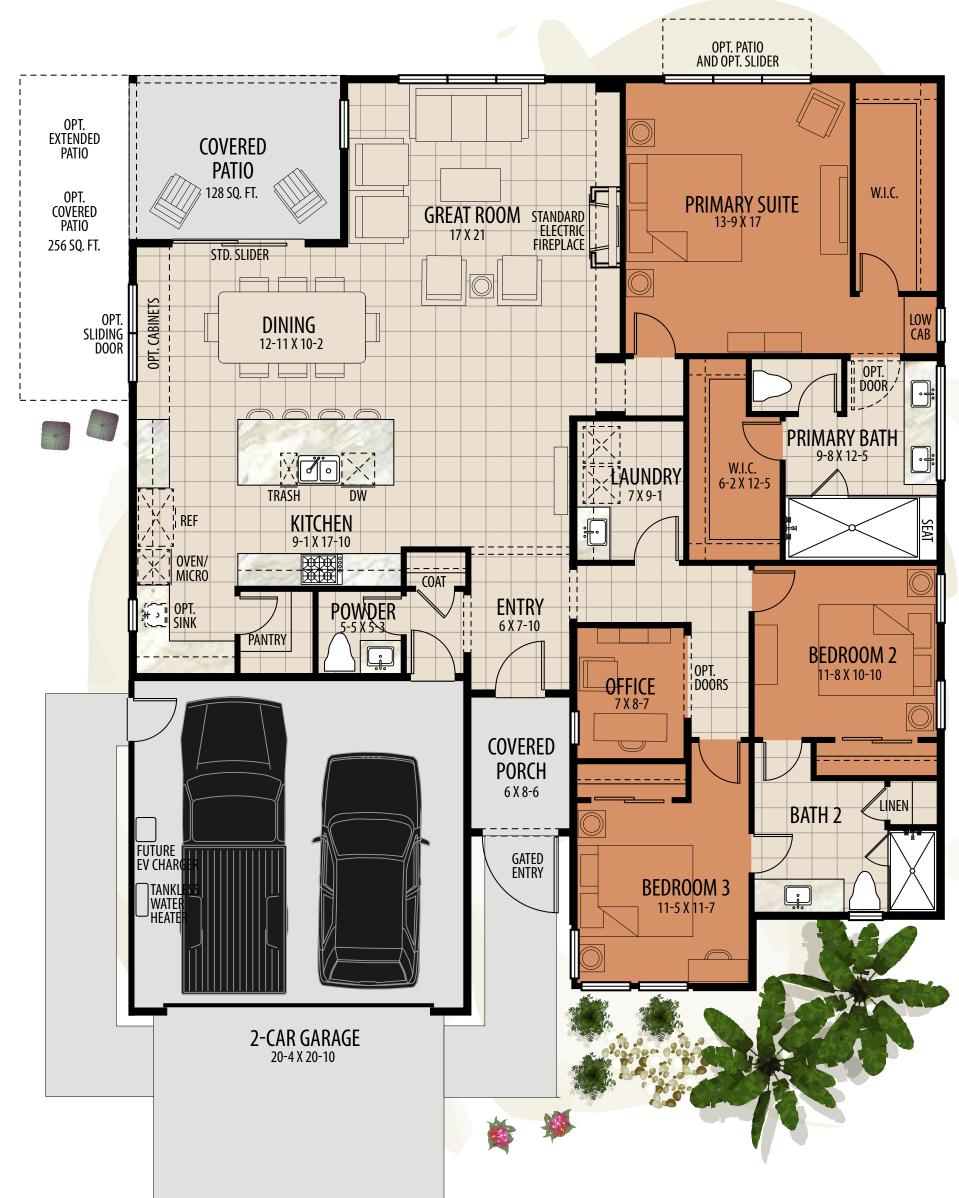

## Plan 1

- Single story, 2,090 square feet
- 3 bedroom, office, 2.5 bath home
- Open great room design
- Front gated entry porch / rear covered patio
- Two car garage, 8 ft. garage door
- Pool Size Lot