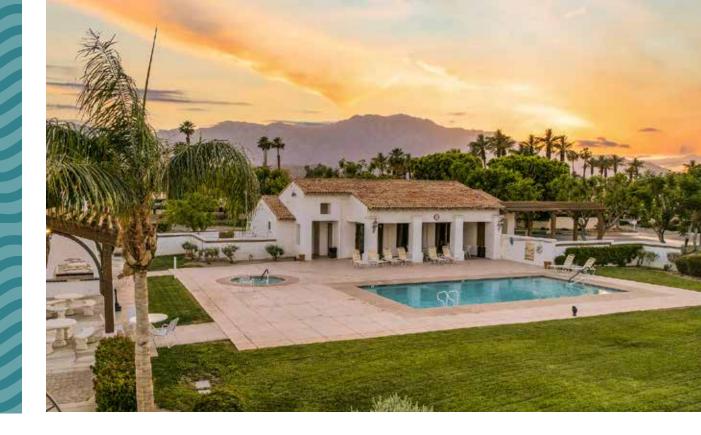

## Plan 1

- Single story, 2,090 square feet
- 3 bedroom, office, 2.5 bath home
- Open great room design
- Front gated entry porch / rear covered patio
- Two car garage, 8 ft. garage door
- Pool Size Lot