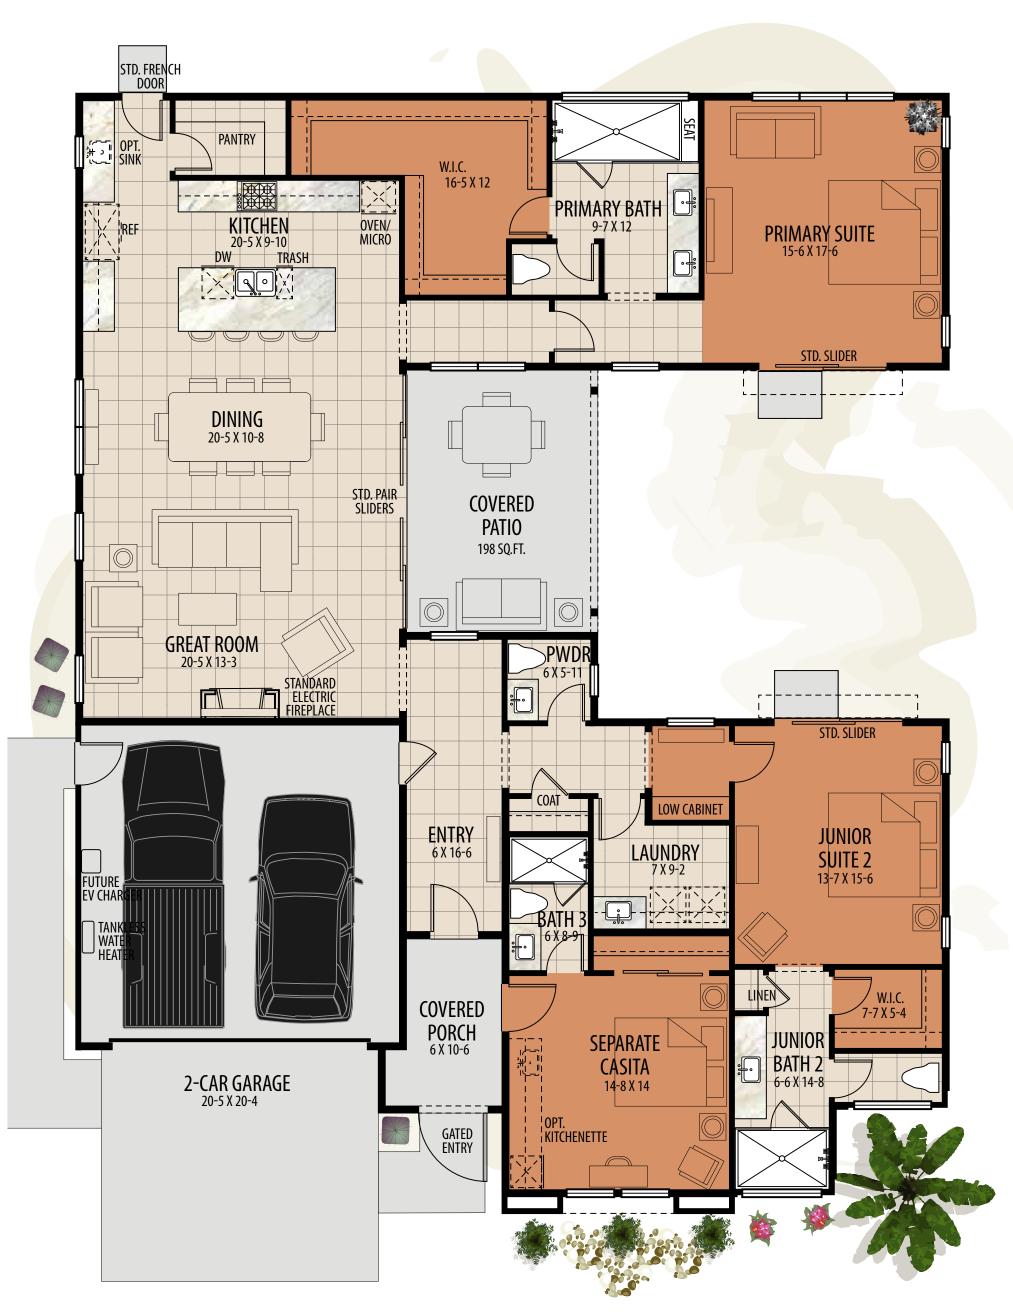

## Plan 2

- Single story, 2,390 square feet
- 2 bedroom, separate casita, 3.5 bath home
- Open great room design
- Front gated entry porch / rear covered courtyard patio
- Two car garage, 8 ft. garage door
- Pool Size Lot