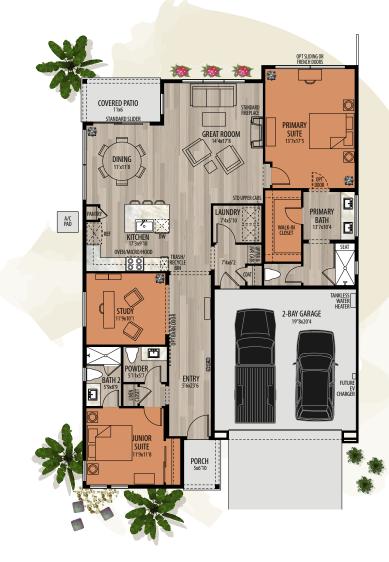

## **Residence 1**

- Single story, 1,613 square feet
- 2 bedroom, study, 2.5 bath home
- Open great room design
- Front entry porch / rear covered patio
- Two car garage, 8 ft. garage door

ELEVATION A

ELEVATION B