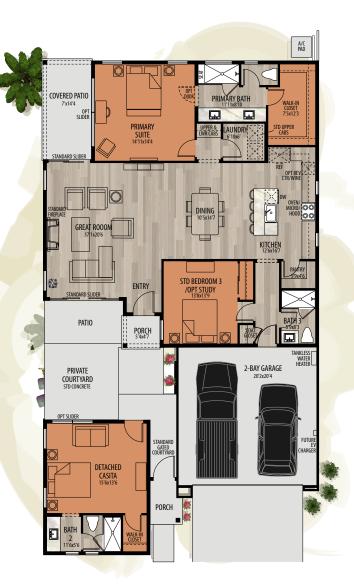

## **Residence 2**

- Single story, 1,766 sq. ft.
  2 bedroom, 2 bath, plus detached casita with private bath
- Optional study
- Open great room design, center courtyard
- · Gated entry courtyard, rear covered patio • Two car garage, 8 ft. garage door

## ELEVATION B

ELEVATION C

ELEVATION D

OPTIONAL IN LIEU OF BEDROOM 3 STUDY

Note: GHA Communities and RDS Development, LLC reserve the right to modify plans, features, specifications or prices without notice or obligation, including any of the features listed above. All square footages and dimensions are approximate and many vary per plan and elevation or from the actual home constructed. All renderings, brochures and marketing materials are concepts only, not intended to depict actual homes and are subject to change. GHA Realty BRE# 01911520