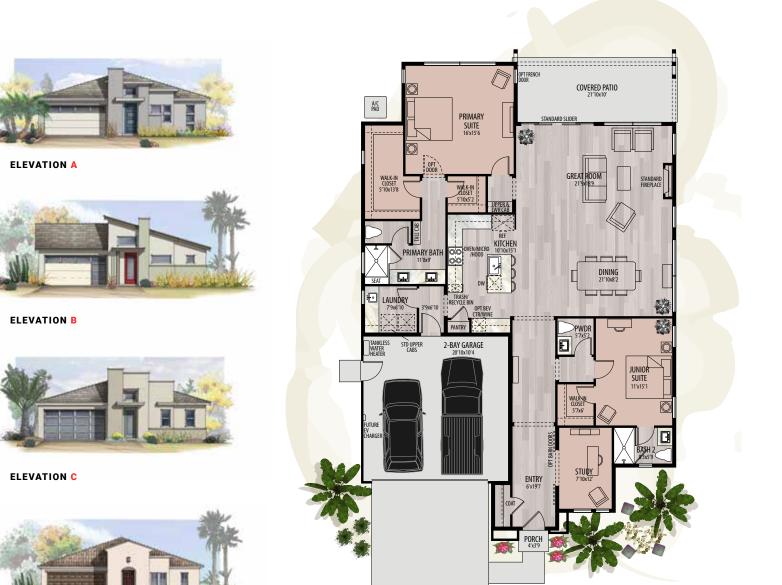

## **Residence 1**

- Single story, 1,959 square feet
- Primary suite dual walk-in closets, Jr. suite with private bath, study, powder bath
- Open great room design
- Front entry porch / extended rear covered patio
- Two car garage, 8 ft. garage door
- Optional; (kitchen upgrades, fireplace, french door)